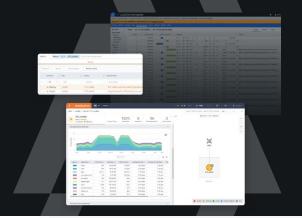

#### The Solution

LiveAction's Network Intelligence Platform transforms complex data into actionable insights, providing public sector organizations with a comprehensive view of their network. Customers can rapidly take action to resolve network issues at scale increase employee productivity and reduce business risk.

#### + Improve Network Visibility

Get full visibility into network and application performance across multivendor, multi-domain and multi-hybrid cloud networked environments.