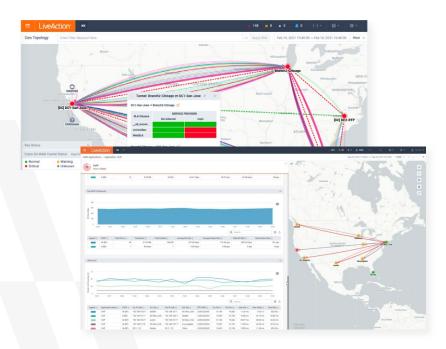

#### + Accelerate Mean Time to Repair Network Issues

Proactively identify, troubleshoot, and quickly resolve network and application performance issues regardless of where they occur to speed time to repair, avoid costly downtime, and meet business needs.

In-depth forensic analysis capabilities to investigate and understand the root cause of incidents quickly.

Unlock superior performance for your VoIP and video conferencing applications, essential for seamless customer and inter-departmental and agency communication.