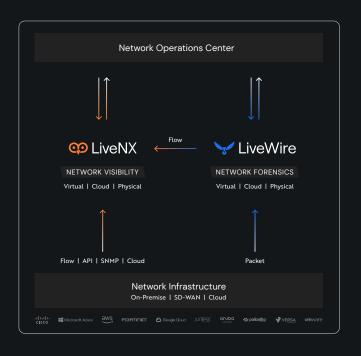

### Multi-Infrastructure Visibility

Gain **full visibility** across your heterogeneous physical, software, and cloud network.

### Multi-Vendor Integration

Ingest multiple data types from most vendors to gain real-time network-wide visibility.

#### Consolidate Your Tech Stack

Reduce tool toggling, save money, and streamline the work to gain significant operational efficiency.

- LiveAction is really good at taking trillions and trillions of flow records and being able to turn it into something useful in a visual means."
  - Network Engineer, Finance